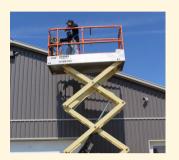

## **Training Services**

CFFO dicsount: 10% online, \$10-\$20 off in person conditions apply- minimum class size needed.

**Respirator Fit Testing In person:** \$50/pp

Mobile Elevated Work Platform (Scissor & Boom Lift); CSA Standard B354.7:17 & CSA B354.8:17

Online 1.5 hours + Practical \$100

In Person: 3 hours + Practical \$185

**Confined Space Awareness: CSA Z1006:23** 

Online 1.5 hours + Practical \$50

**In Person:** 3 hours + Practical \$100

Transportation of Dangerous Goods: TDG Act, 1992; SOR/2001-286